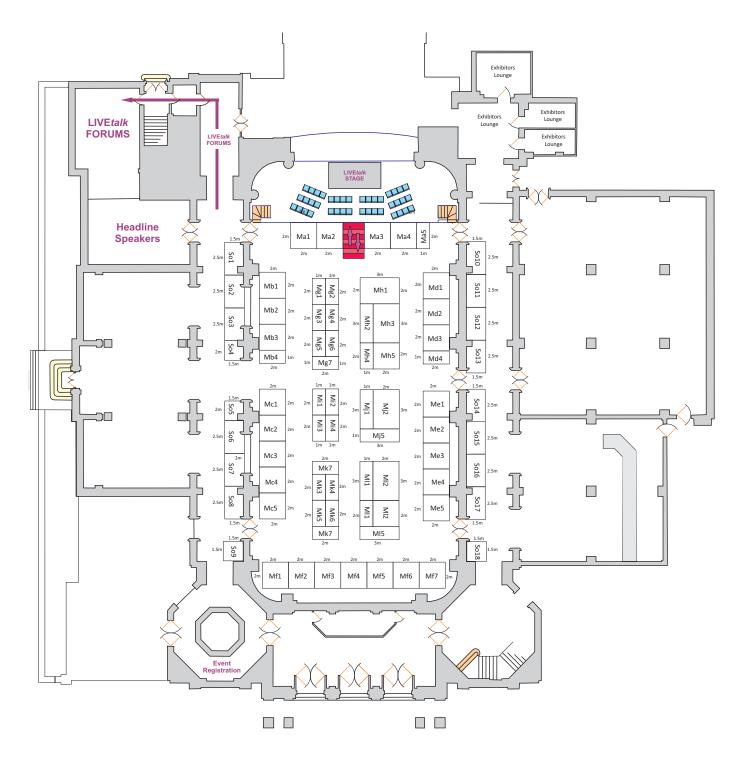

about our exhibitor standby scheme, where for a small fee, we will include you in the show, but we will only be able to tell you where in the venue and what size of exhibition stand when you load into the event.

Where power is included in the shell scheme, it is limited to 500w (2 amp).

Furniture can be brought to the event by you, or hired from our event suppliers.

#### **Contact us**

To express interest in booking exhibition space at The Gloucestershire Business Show 2019 please contact us at <u>exhibitors@business-shows.co.uk</u>.

We can reserve your chosen location for seven days without commitment and will work with you to make exhibiting at The Gloucestershire Business Show a great experience with the right return on investment.





### GBS20 Ground Plan, Cheltenham Town Hall







# **Cheltenham Town Hall** 10th & 11th June 2020 Get Engaged Get Involved Become part of the story www.gloucestershire-business-show.co.uk E: hello@business-shows.co.uk in County Business Shows BizShowGlos y **F** BizShowGlos